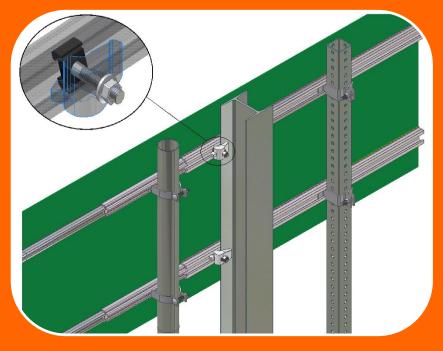

## Adjust-A-Sign

## Adjustable Sign Mounting Brace and Bracket System

Installation is simple using Adjust-A-Sign 1/4 turn brackets

Product will mount on Square, Round, or Beam Posts. Brackets are available for Flat Panel or Extruded Panel Signs.

Adjust-A-Sign is designed to withstand wind loads per the AASHTO Standard Specifications for Highway Signs, Luminaires, and Traffic Signals.