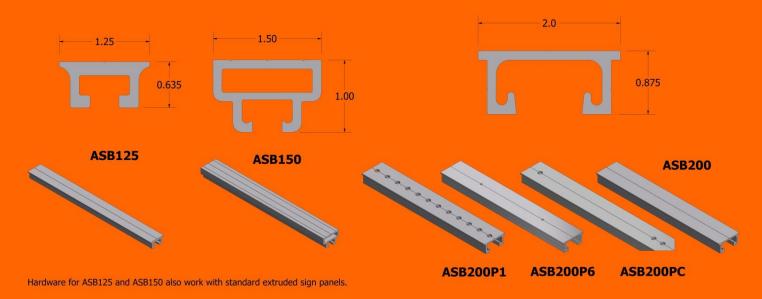

## Addendum 1 Bid 22-5378 Division of Transportation 2023 Sign Materials

Electronic Bids due August 18, 2022 no later than 9:00 a.m. (CST) Web-Ex bid opening at 1:00 p.m. (CST) No onsite bid opening.

**Question 1:** Group 2 – Can you send me pictures of the 1" & 2" aluminum sign brace?

Attached: Page 2 shows the sign brackets (adjust a sign), for the 1.25" and 2" brackets Response: