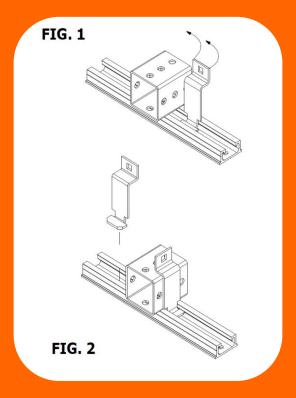

## Adjust-A-Sign

## Adjustable Sign Mounting Brace and Bracket System

Installation is simple using Adjust-A-Sign 1/4 turn brackets

Product will mount on Square, Round, or Beam Posts. Brackets are available for Flat Panel or Extruded Panel Signs.